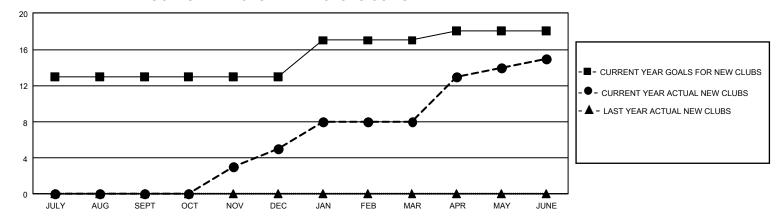

## GMT Constitutional Area 5 - C, Group C

REPORT DOES NOT INCLUDE CLUBS IN UNDISTRICTED AREAS.

| Clubs                 |               |           |               | Members               |                           |                         |                                                    |
|-----------------------|---------------|-----------|---------------|-----------------------|---------------------------|-------------------------|----------------------------------------------------|
| RESULTS FOR 2023-2024 |               |           |               | RESULTS FOR 2023-2024 |                           |                         |                                                    |
| QUARTER               | NEW CLUB GOAL | NEW CLUBS | DROPPED CLUBS | QUARTER N             | MEMBER GROWTH NET<br>GOAL | MEMBER GROWTH<br>ACTUAL | DROPPED MEMBERS<br>ACTUAL (including<br>transfers) |
| JULY/AUG/SEPT         | 39            | 0         | 0             | JULY/AUG/SEP          | oT 551                    | 854                     | 46                                                 |
| OCT/NOV/DEC           | 0             | 5         | 0             | OCT/NOV/DEC           | 327                       | 509                     | 65                                                 |
| JAN/FEB/MAR           | 12            | 3         | 0             | JAN/FEB/MAR           | 164                       | 380                     | 72                                                 |
| APR/MAY/JUNE          | 3             | 7         | 1             | APR/MAY/JUNE          | <u>=</u> 40               | 500                     | 1,119                                              |

## GOALS AND ACTUAL NEW CLUBS CUMULATIVE