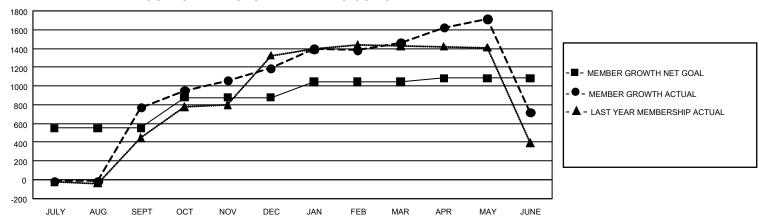

## GMT Constitutional Area 5 - C, Group C

REPORT DOES NOT INCLUDE CLUBS IN UNDISTRICTED AREAS.

| Clubs                 |               |           |               | Members               |                           |                         |                                                    |
|-----------------------|---------------|-----------|---------------|-----------------------|---------------------------|-------------------------|----------------------------------------------------|
| RESULTS FOR 2023-2024 |               |           |               | RESULTS FOR 2023-2024 |                           |                         |                                                    |
| QUARTER               | NEW CLUB GOAL | NEW CLUBS | DROPPED CLUBS | QUARTER N             | MEMBER GROWTH NET<br>GOAL | MEMBER GROWTH<br>ACTUAL | DROPPED MEMBERS<br>ACTUAL (including<br>transfers) |
| JULY/AUG/SEPT         | 39            | 0         | 0             | JULY/AUG/SEP          | oT 551                    | 854                     | 46                                                 |
| OCT/NOV/DEC           | 0             | 5         | 0             | OCT/NOV/DEC           | 327                       | 509                     | 65                                                 |
| JAN/FEB/MAR           | 12            | 3         | 0             | JAN/FEB/MAR           | 164                       | 380                     | 72                                                 |
| APR/MAY/JUNE          | 3             | 7         | 1             | APR/MAY/JUNE          | <u>=</u> 40               | 500                     | 1,119                                              |

## GOALS AND ACTUAL MEMBERS CUMULATIVE

| DROPPED CLUBS: 1 |       | 262 CLUBS OF 328 ADDED 1<br>OR MORE NEW MEMBERS | GENDER DISTRIBUTION                 |                |  |
|------------------|-------|-------------------------------------------------|-------------------------------------|----------------|--|
|                  |       |                                                 | MALE                                | 4,387 (62.38%) |  |
|                  |       |                                                 | FEMALE                              | 2,646 (37.62%) |  |
| DROPPED MEMBERS  |       |                                                 | NON BINARY                          | 0 (0.00%)      |  |
| DECEASED         | 5     |                                                 | PREFER NOT TO ANSWER                | 0 (0.00%)      |  |
| CLUB CANCELLED   | 0     |                                                 | TOTAL FAMILY UNIT MEMBERS           | 417            |  |
| OTHER            | 1,297 | CLICK HERE FOR                                  |                                     |                |  |
| TOTAL            | 1,302 | CUMULATIVE MEMBERSHIP DATA                      | FAMILY MEMBERS PAYING HALF DUES 210 |                |  |